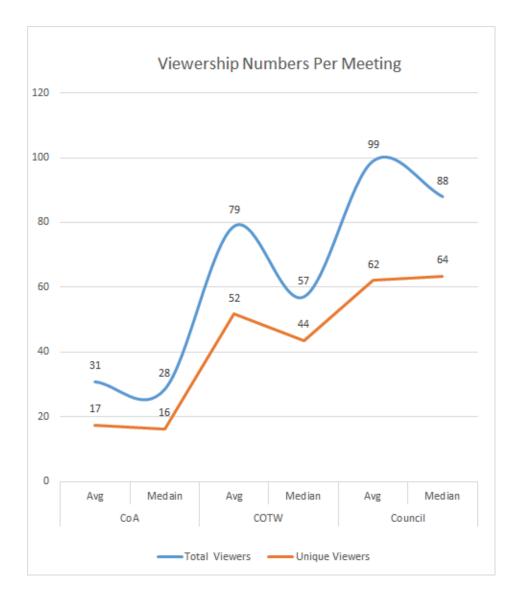

Analytics collected from the Town's Livestream account show the following based on the last six months:

Average Viewership Numbers per Meeting:

Average Total Views Per Meeting - counts all device connections that watch the event

Committee of Adjustment: 31 Committee of the Whole: 79

Council Meeting: 99

Average Unique Views Per Meeting - true count that only counts unique device connections watching the event (eg. the same mobile device connecting more than once at various times during the meeting are only counted as 1).

Committee of Adjustment: 17 Committee of the Whole: 52

Council Meeting: 62

Average Minutes watched per viewer per event:

Committee of Adjustment: 6 minutes and 22 seconds Committee of the Whole: 21 minutes and 37 seconds