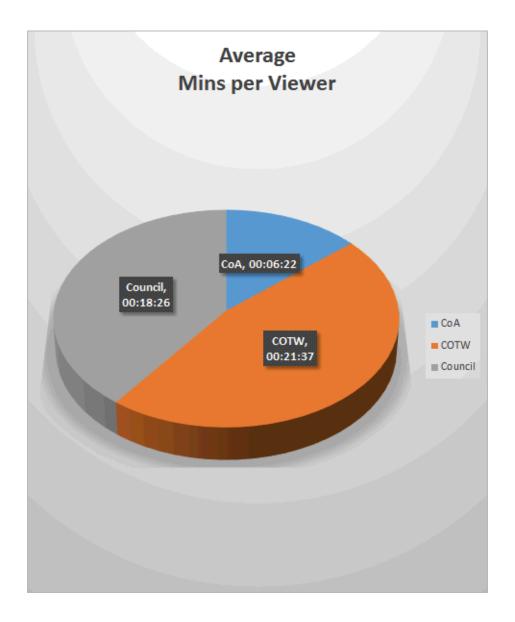

Committee of Adjustment: 17 Committee of the Whole: 52

Council Meeting: 62

Average Minutes watched per viewer per event:

Committee of Adjustment: 6 minutes and 22 seconds Committee of the Whole: 21 minutes and 37 seconds

Council Meeting: 18 minutes and 26 seconds