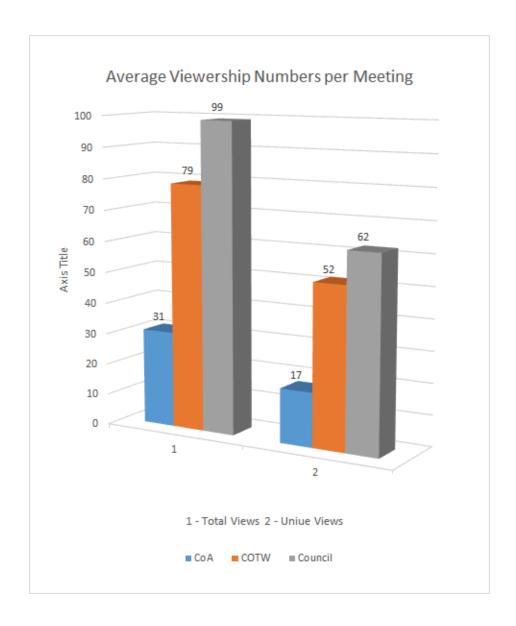

Analytics collected from the Town's Livestream account show the following based on the last six months:

Average Viewership Numbers per Meeting:

Average Total Views Per Meeting - counts all device connections that watch the event

Committee of Adjustment: 31 Committee of the Whole: 79

Council Meeting: 99

Average Unique Views Per Meeting - true count that only counts unique device connections watching the event (eg. the same mobile device connecting more than once at various times during the meeting are only counted as 1).

Committee of Adjustment: 17 Committee of the Whole: 52

Council Meeting: 62

Average Minutes watched per viewer per event:

Committee of Adjustment: 6 minutes and 22 seconds Committee of the Whole: 21 minutes and 37 seconds