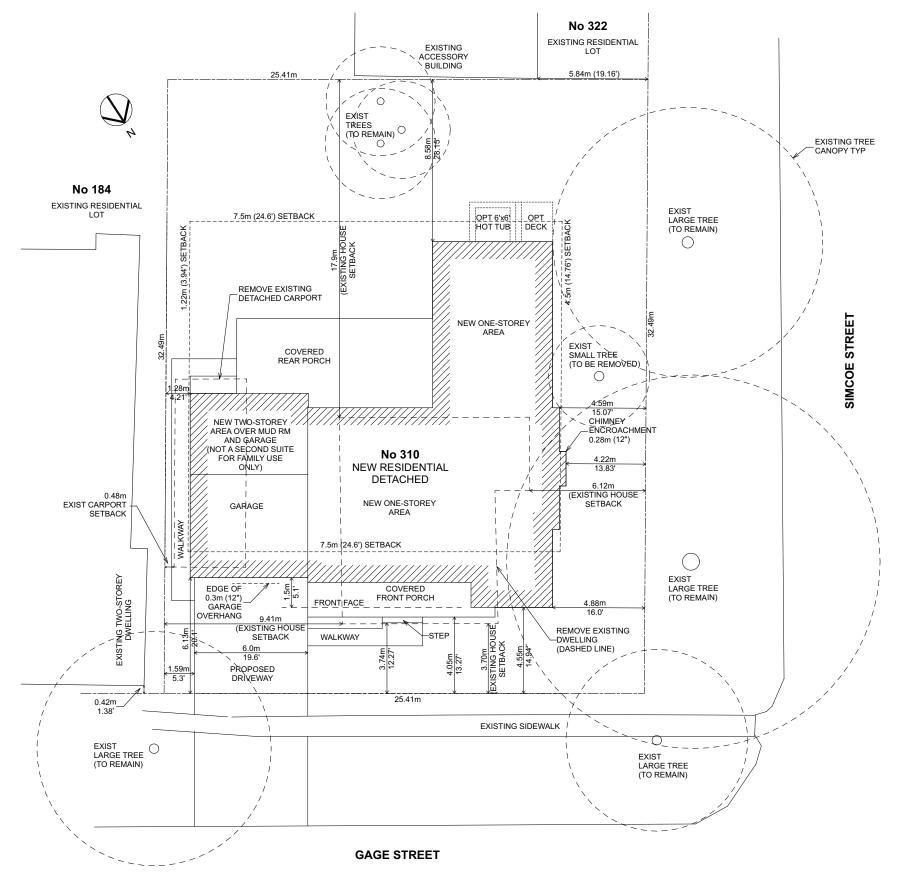

## **ZONING INFORMATION**

ESTABLISHED RESIDENTIAL (ER) ZONE

MINIMUM DEPTH : AS EXISTING MINIMUM LOT FRONTAGE : AS EXISTING MINIMUM FRONT YARD : 7.5 m MINIMUM GARAGE SETBACK FROM BUILDING FACE : 1 m MINIMUM REAR YARD : 7.5 m MINIMUM INTERIOR SIDE YARD : 1.22 m MAXIMUM EXTERIOR SIDE YARD : 4.5 m MAXIMUM COVERAGE : 33 % MINIMUM LANDSCAPED OPEN SPACE : 30 % MAXIMUM HEIGHT : 10 m

LOT AREA : 825.6 m² (8886.4 sqft) BUILDING AREA : 307.5 m² (3309.4 sqft)

LOT COVERAGE : 37.3%

LANDSCAPED OPEN SPACE : 458.0 m<sup>2</sup> (4930.0 sqft)

LANDSCAPED COVERAGE : 55.5 % HEIGHT : 9.07 m (29'-9")

## **SITE PLAN**

SCALE: 1:200

FROM

NEALE RESIDENCE

310 SIMCOE STREET NOTL, ONTARIO

PG TITLE: SITE PLAN FOR MINOR VARIANCE

| DRAWN BY:                                                                                                         | SY         | SCALE:      |        | DESIGNER BCIN No: | 21034 | PROJ: 24-12- | -06             |
|-------------------------------------------------------------------------------------------------------------------|------------|-------------|--------|-------------------|-------|--------------|-----------------|
| REV DATE:                                                                                                         | 2025-03-21 | ISSUED FOR: | CONSTR | FIRM BCIN No:     | 42520 | PG:          |                 |
| I review and take responsibility for the decian work on behalf of a firm registered under subsection 3.2.4 of the |            |             |        |                   |       | 1            | $\mathbf{\cap}$ |