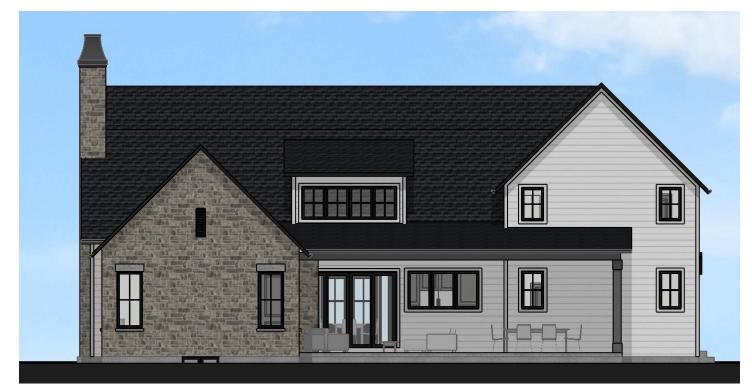

DESIGNER NAME: SANTY YEH DESIGNER SIGNATURE:

1 of 3

NORTH (FRONT) - GAGE STREET

**WEST (RIGHT) - SIMCOE STREET** 

SOUTH (REAR)

EAST (LEFT)