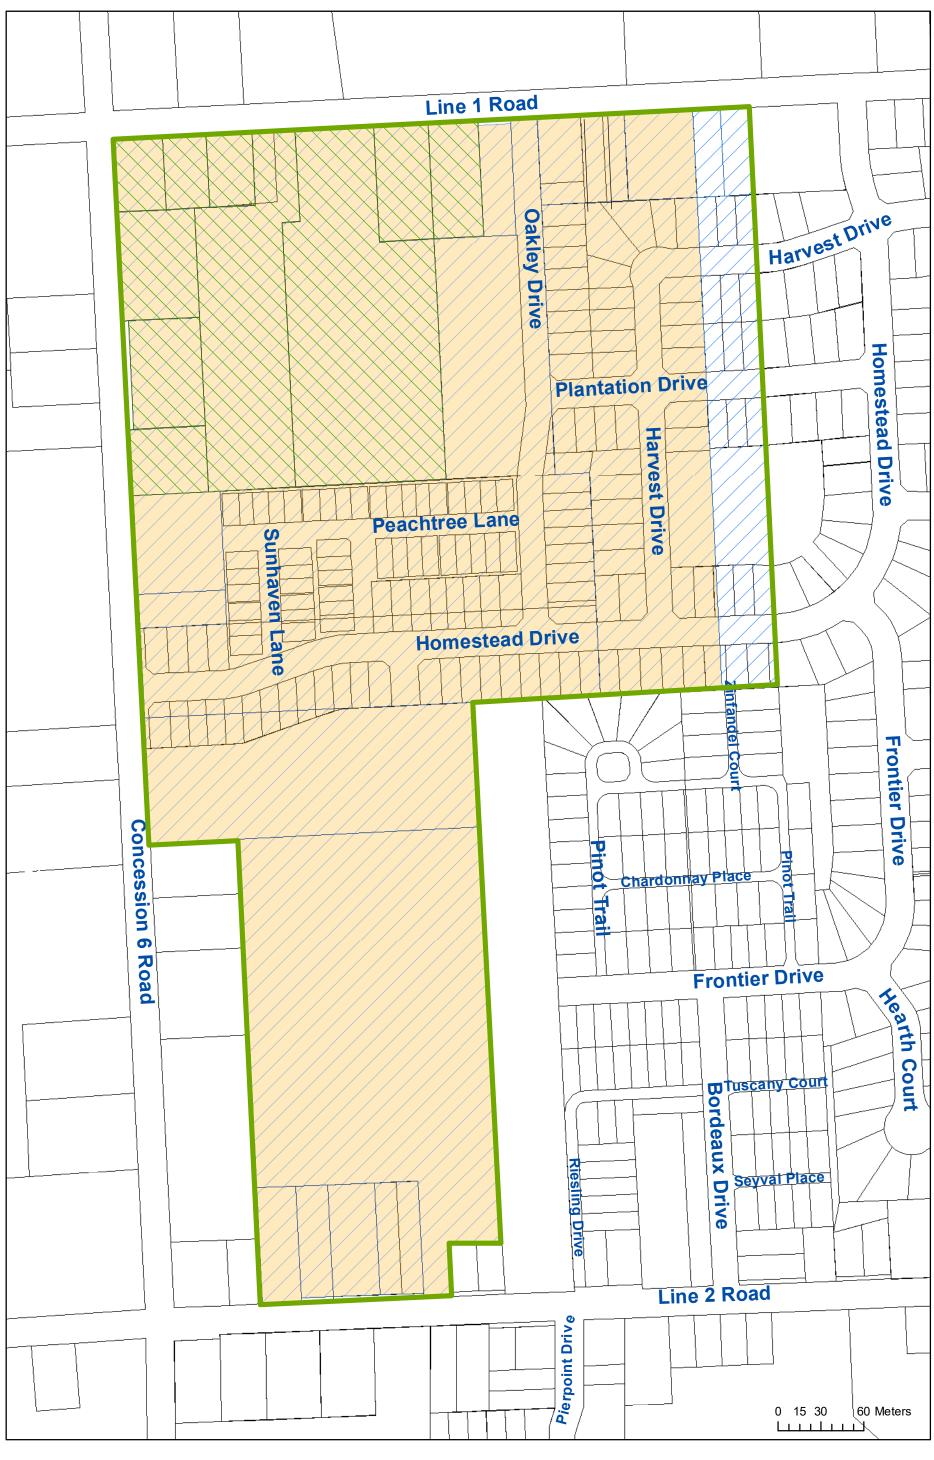

- 1. The area that will benefit from the installation of the subject works is as shown in Schedule 'A' attached.
- 2. The total cost of the subject works was \$416,693.54 [\$95,355.39 + \$139,859.65 + \$181,478.50] excluding HST.
  The Owner is responsible for the total cost of the subject works and shall be eligible for reimbursement in accordance with the terms of this agreement. Some of these fees have already been remitted to the Owners and the remaining amounts are reflected in Schedule 'B'.
- 3. The method of calculating the amount to be reimbursed to the Owner by each benefitting property owner shall be:

The subject works are the installation of a sanitary sewer main in the Line 1 Road allowance, west of Homestead Drive, extending from the existing sanitary sewer main westerly a total distance of 406.4 metres.