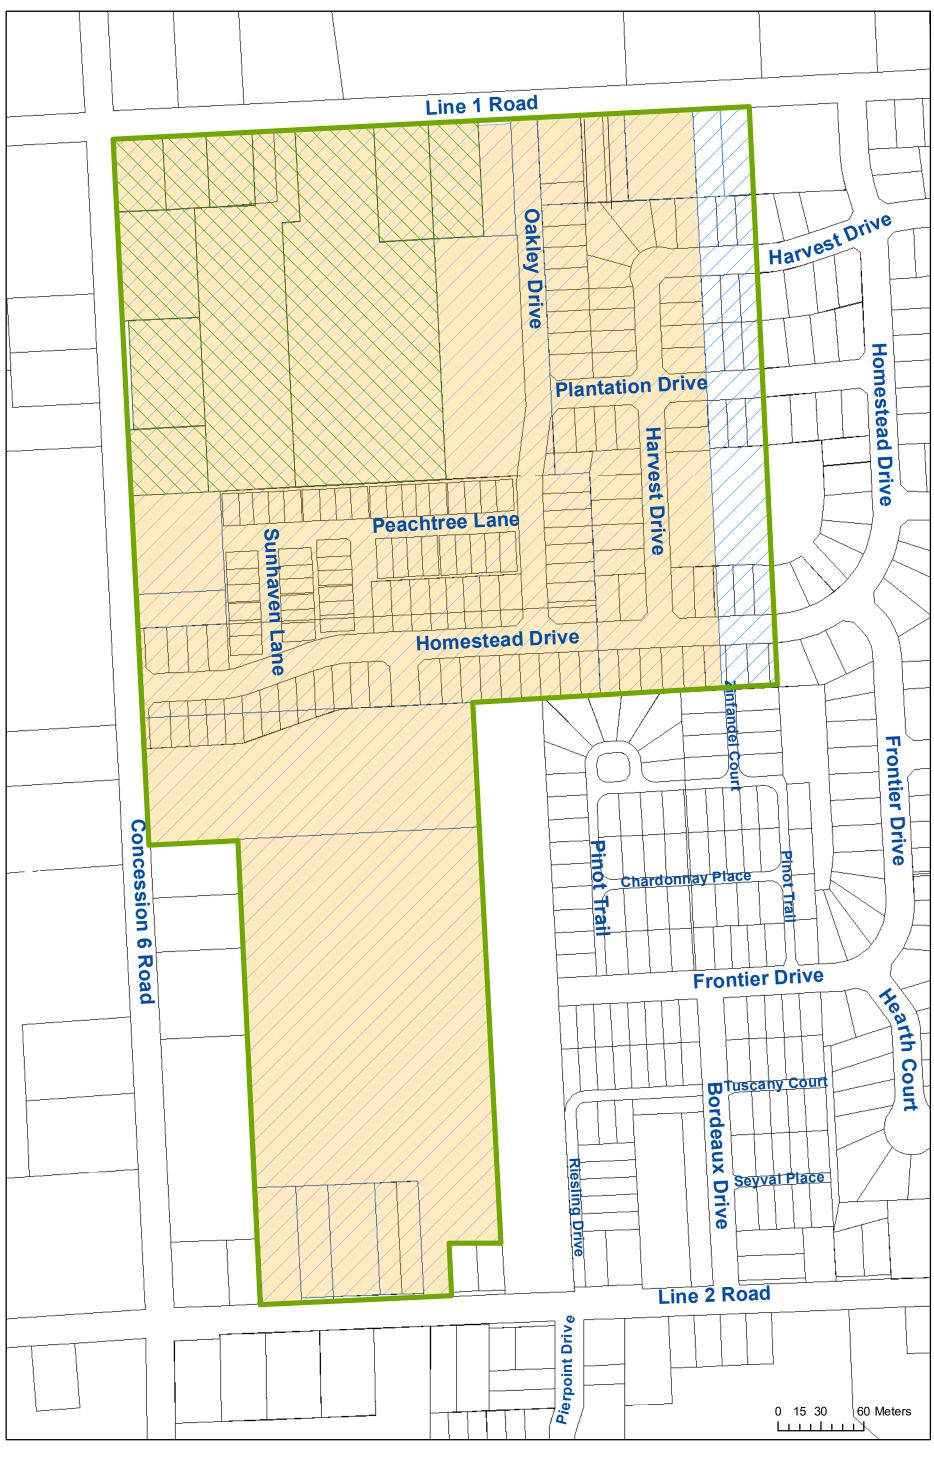

- 1. The area that will benefit from the installation of the subject works is as shown in Schedule 'A' attached.
- 2. The total cost of the subject works was \$416,693.54 [\$95,355.39 + \$139,859.65 + \$181,478.50] excluding HST.
  The Owner is responsible for the total cost of the subject works and shall be eligible for reimbursement in accordance with the terms of this agreement. Some of these fees have already been remitted to the Owners and the remaining amounts are reflected in Schedule 'B'.
- 3. The method of calculating the amount to be reimbursed to the Owner by each benefitting property owner shall be: