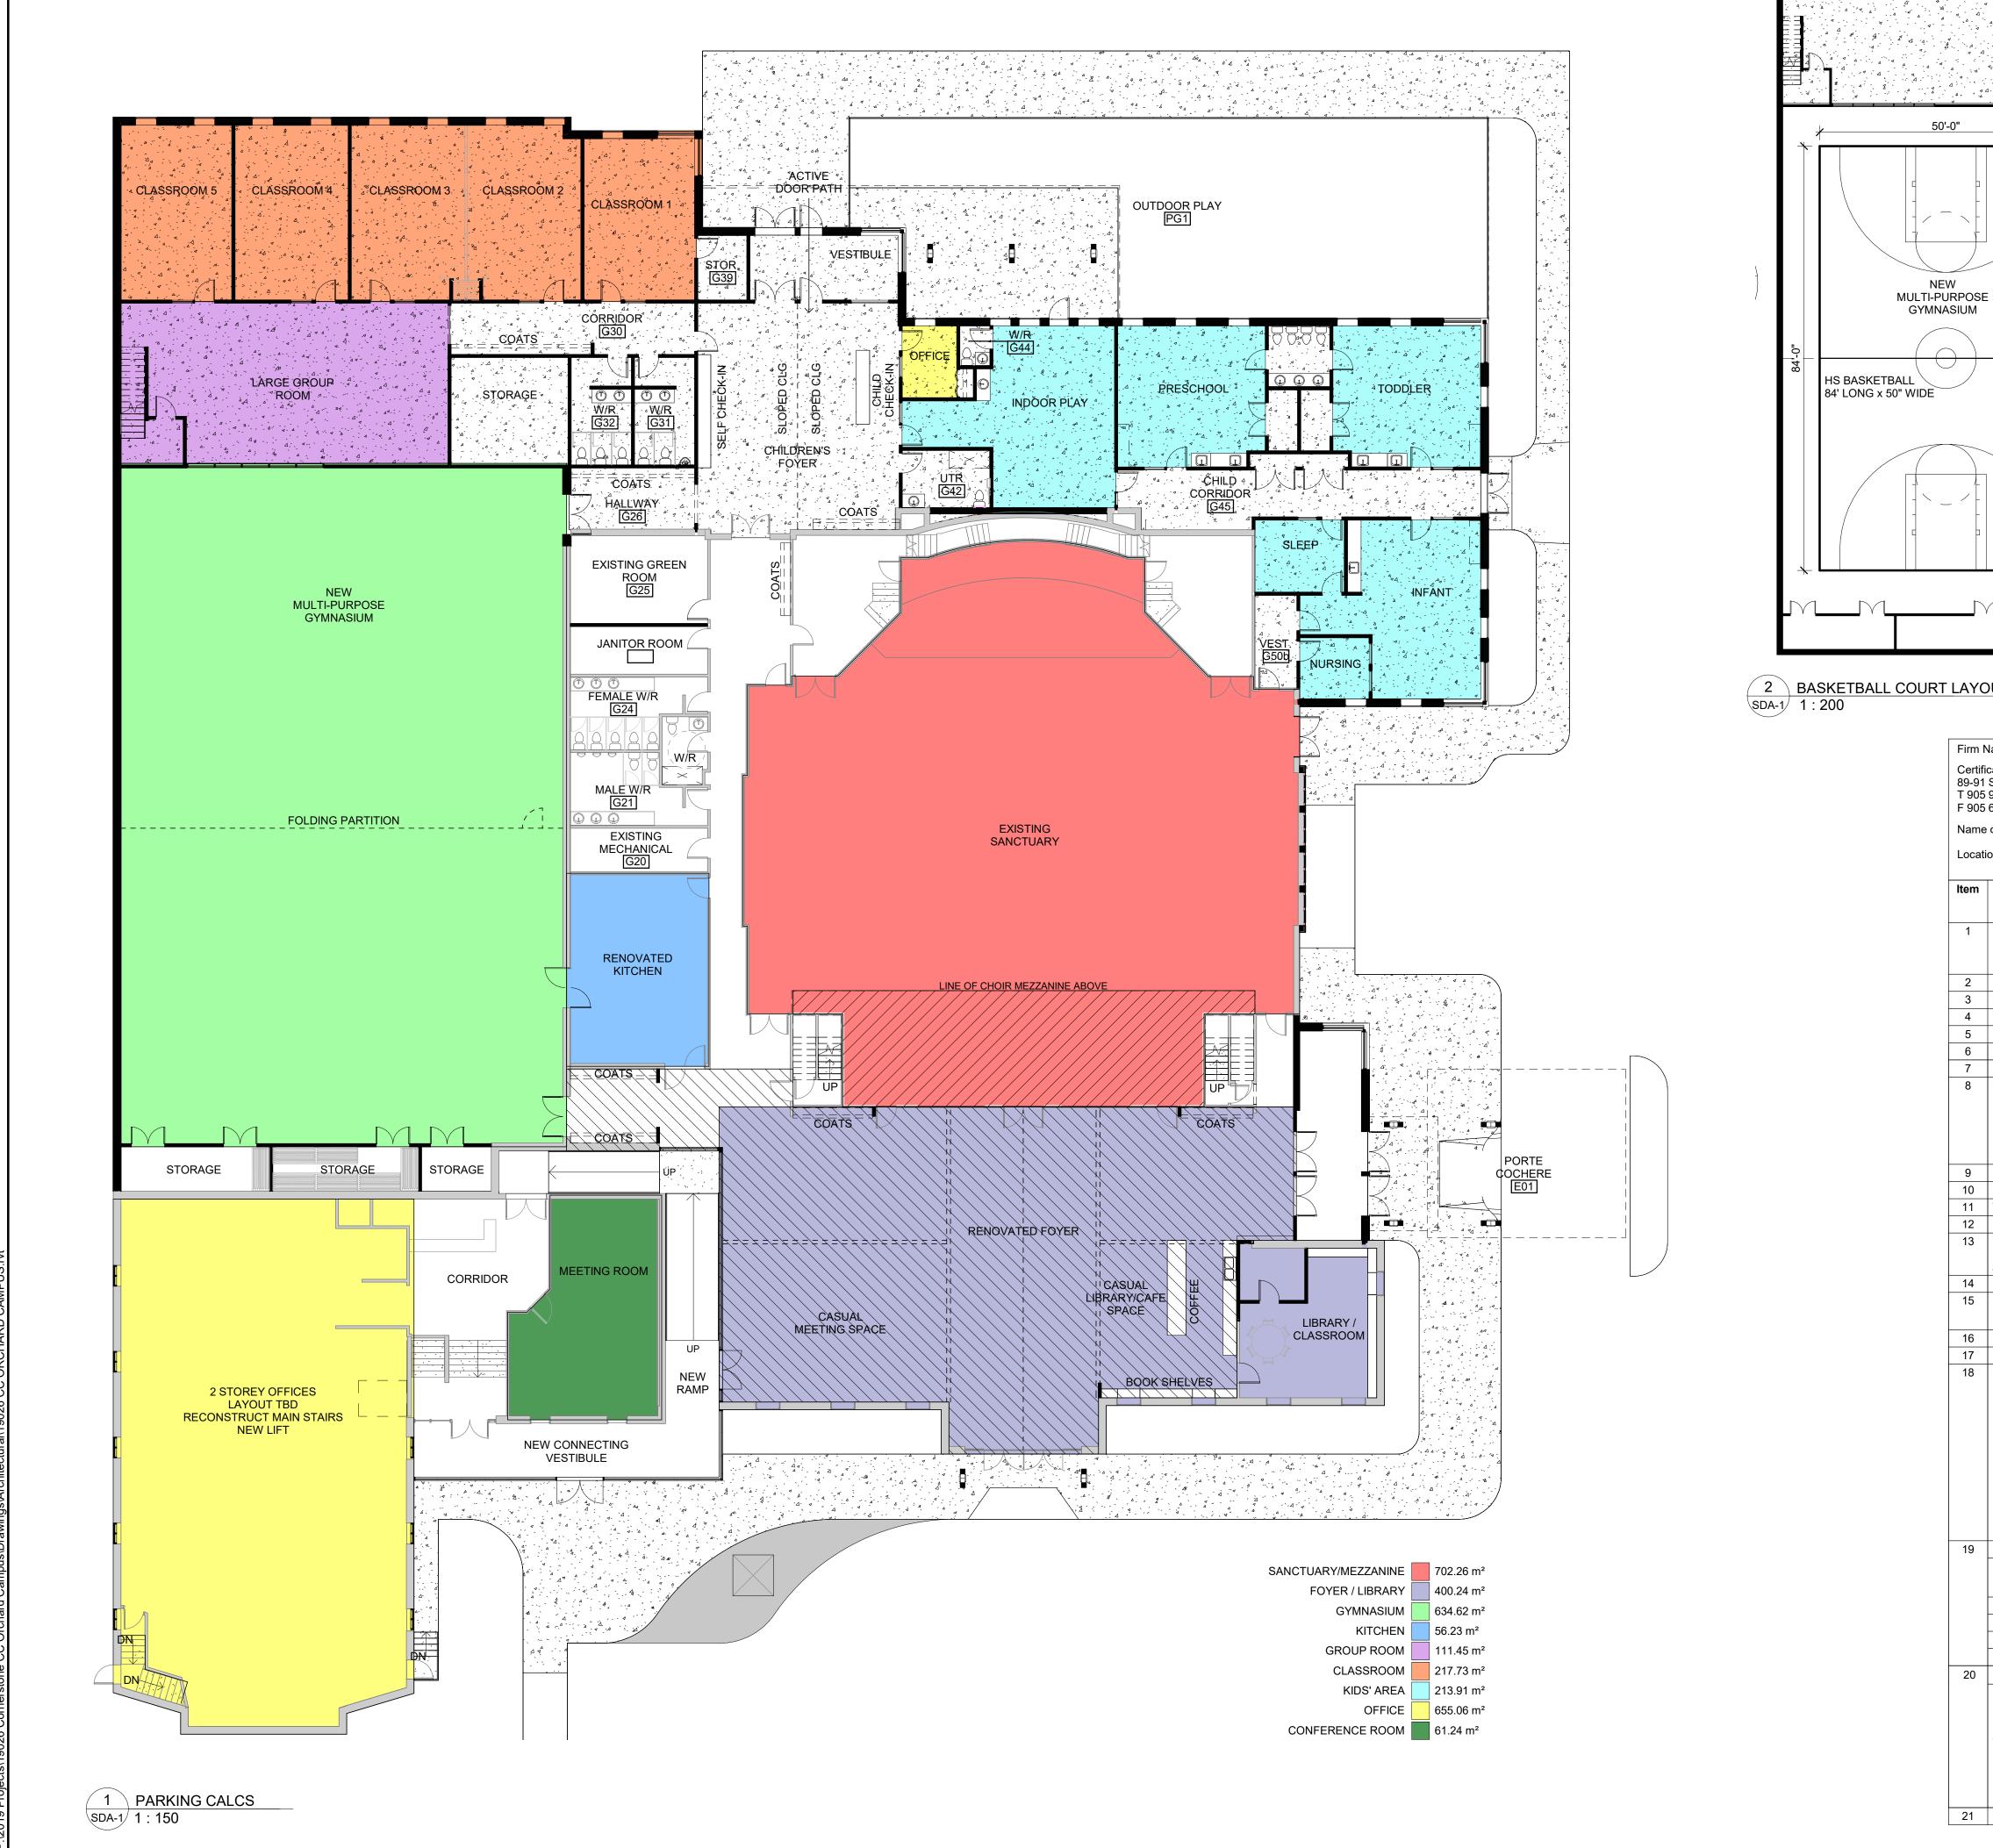

|                                               | RIDS AREA                                                                 | 213.9111              | 11.50 (1 per 16.5 m)              | 12  |  |  |
|-----------------------------------------------|---------------------------------------------------------------------------|-----------------------|-----------------------------------|-----|--|--|
|                                               | GROUP ROOM                                                                | 111.45 m <sup>2</sup> | 6.02 (1 per 18.5 m <sup>2</sup> ) | 7   |  |  |
|                                               | KITCHEN                                                                   | 56.23 m²              | 6.2 (1 per 9m <sup>2</sup> )      | 7   |  |  |
|                                               | TOTAL                                                                     |                       |                                   | 142 |  |  |
| GFA HAS BEEN CALCULATED BASED ON USEABLE AREA |                                                                           |                       |                                   |     |  |  |
|                                               |                                                                           |                       |                                   |     |  |  |
|                                               | ACCESSIBLE DADKING DECLIPEMENTS as par ZONING BY LAW 4316 09 SECTION 6.42 |                       |                                   |     |  |  |

| PARKING REQUIREMENTS as per ZONING BY-LAW 4316-09 SECTION 6.39 |                                    |                                    |                           |  |  |
|----------------------------------------------------------------|------------------------------------|------------------------------------|---------------------------|--|--|
| TYPE OF USE                                                    | GROSS FLOOR<br>AREA                |                                    | MIN. # OF SPACES REQUIRED |  |  |
| SANCTUARY / MEZZANINE                                          | 702.26 m <sup>2</sup>              | 78.0 (1 per 9 m <sup>2</sup> )     | 78                        |  |  |
| GYMNASIUM                                                      | 300 seats (634.62 m <sup>2</sup> ) | 34.3 (1 per 8 seats)               | 38                        |  |  |
| KIDS' AREA                                                     | 213.91 m <sup>2</sup>              | 11.56 (1 per 18.5 m <sup>2</sup> ) | 12                        |  |  |

AREA BREAKDOWN

| St. Catharines, ON, L2R 3M3<br>www.quartekgroup.com |                              |
|-----------------------------------------------------|------------------------------|
| CORN                                                | NERSTON                      |
| Project Title                                       |                              |
| CC ORCHA                                            | RD CAMPUS                    |
|                                                     | AGARA-ON-THE-LAKE,<br>0S 1J0 |
| Drawing Title                                       |                              |
| SITE                                                | PLAN                         |
| Drawn<br>JC                                         | Designed by                  |
| Scale<br>As indicated                               | Date Created<br>03DEC2020    |
| Job Number<br>19026                                 | lssue<br>D                   |
| Drawing Number                                      | SP1                          |