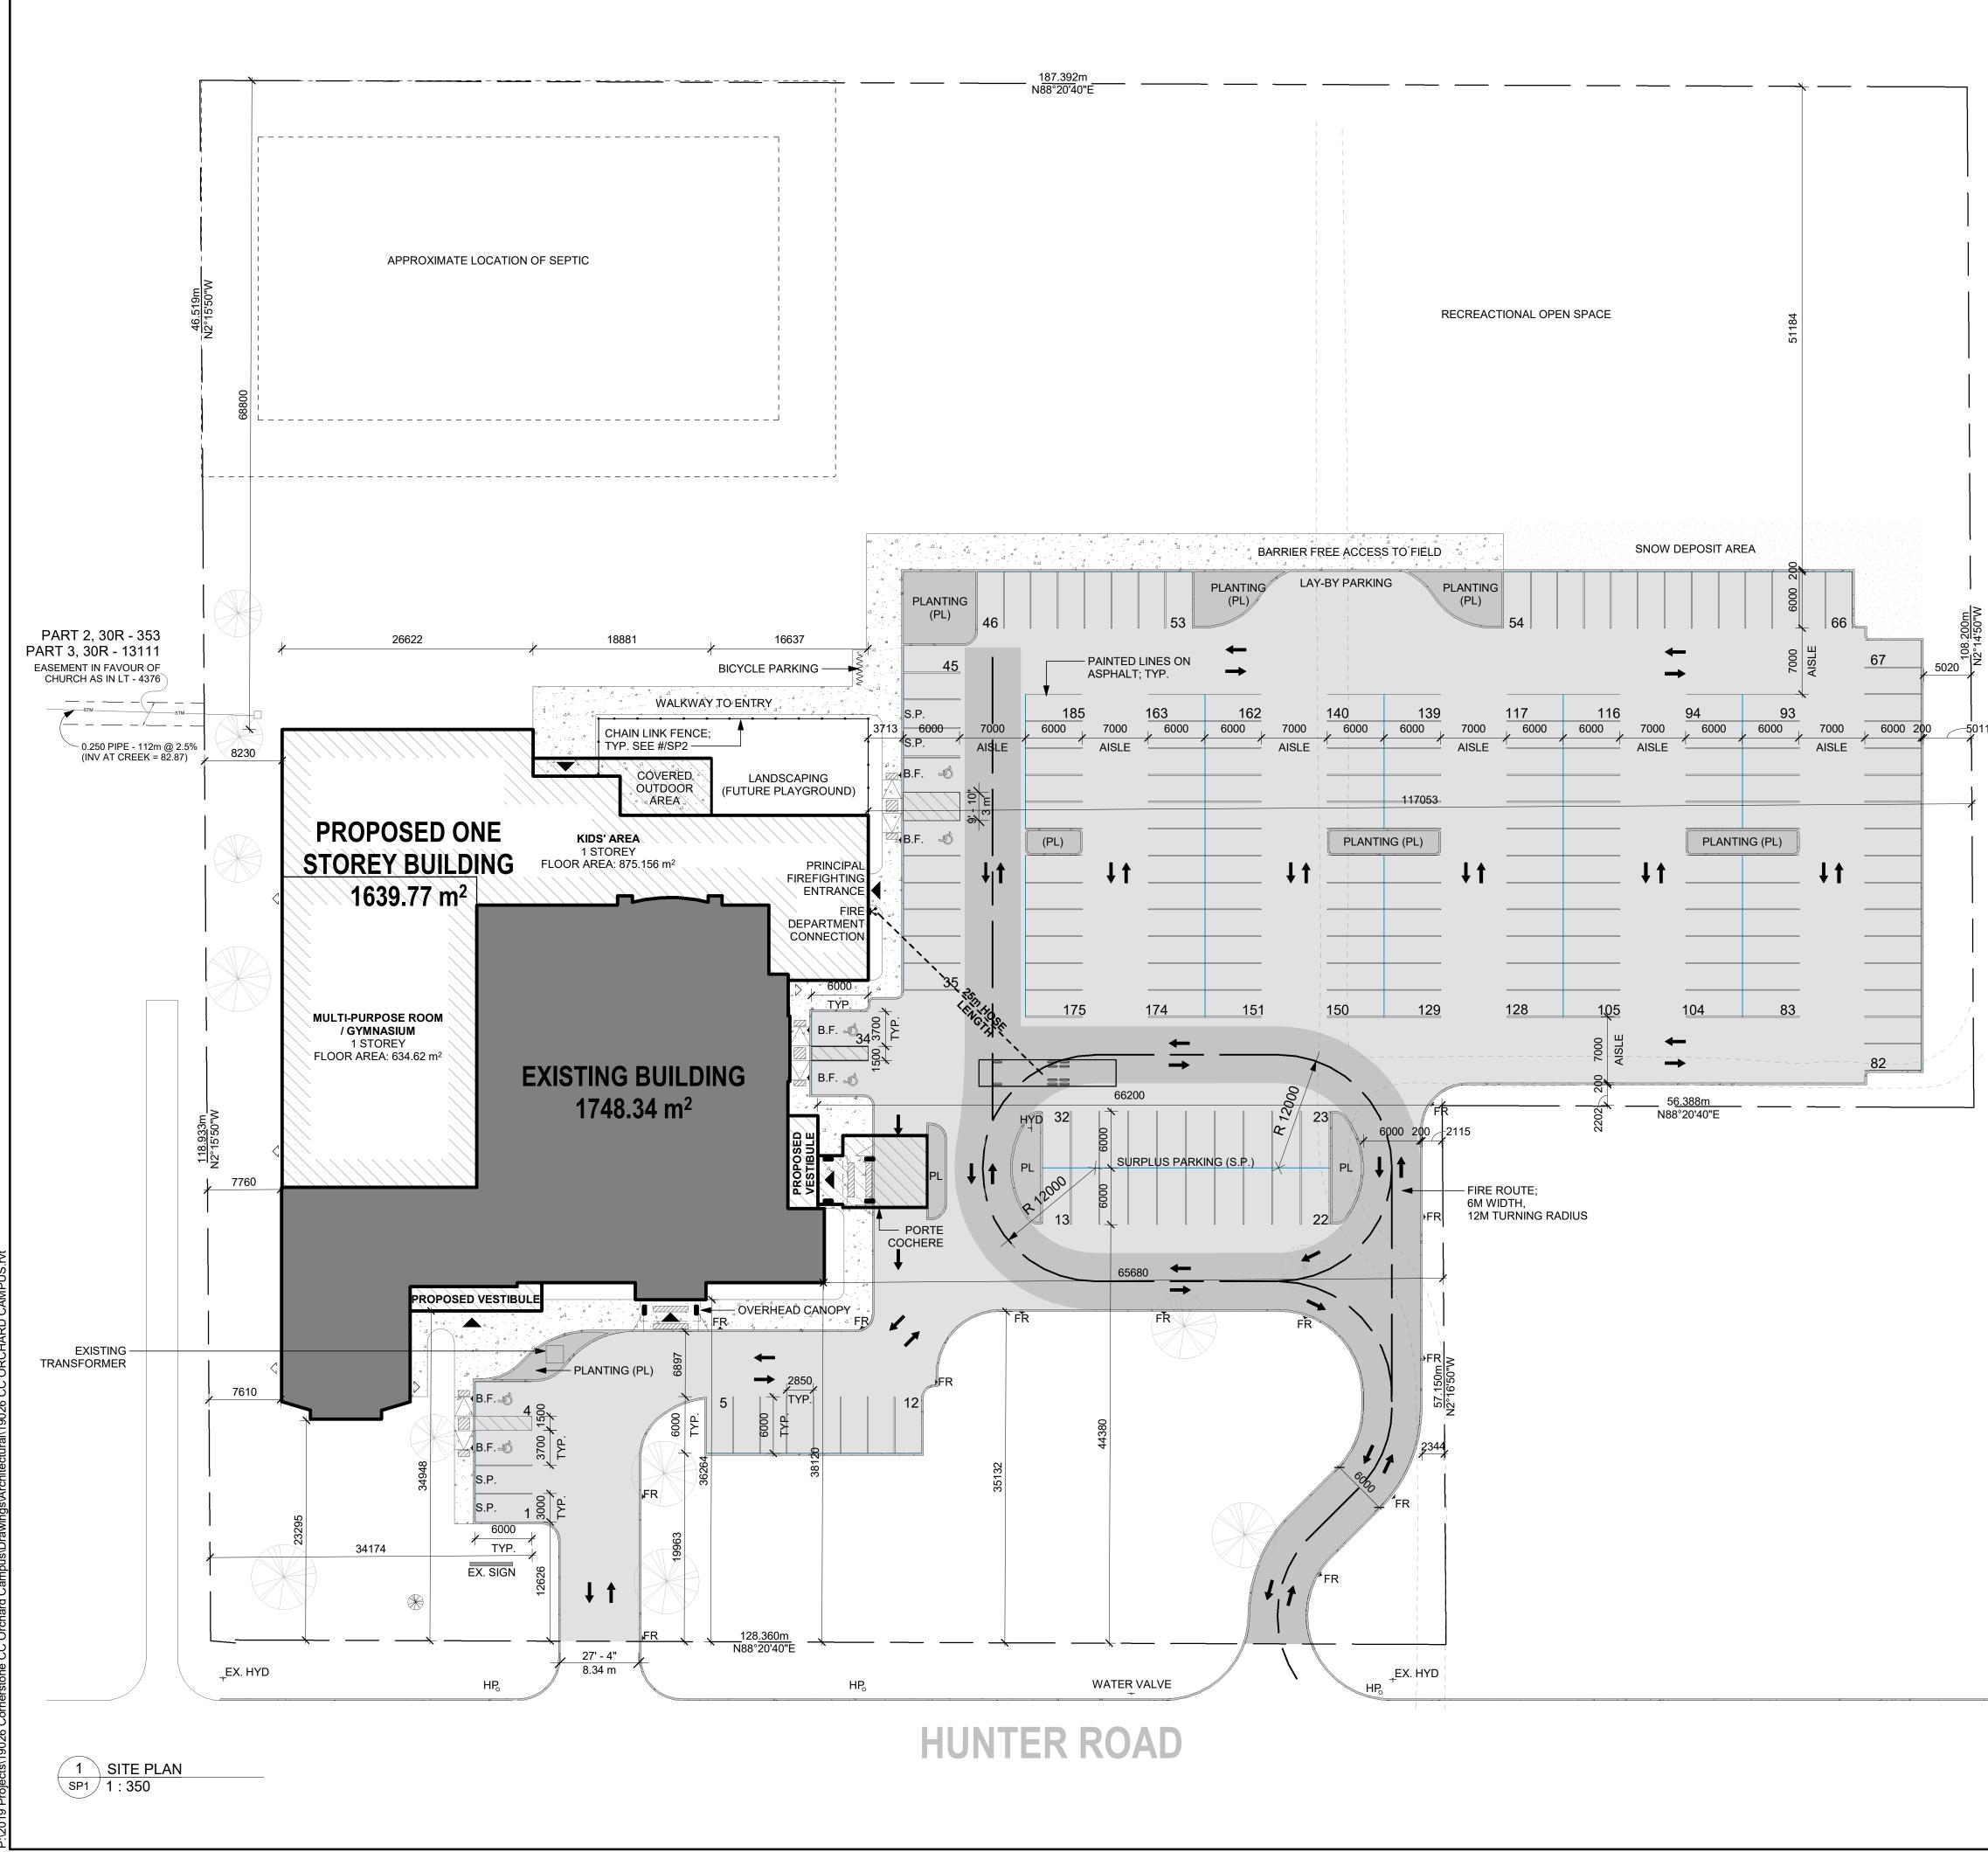

Plotted on 2023-10-26 11:43:10 AM

|                                                                        | TOTAL            |                           | 185                  |  |
|------------------------------------------------------------------------|------------------|---------------------------|----------------------|--|
| BICYCLE PARKING REQUIREMENTS as per ZONING BY-LAW 4316-09 SECTION 6.41 |                  |                           |                      |  |
| TYPE OF USE                                                            | GROSS FLOOR AREA | MIN. # OF SPACES REQUIRED | # OF SPACES PROVIDED |  |
| OFFICE                                                                 | 685.37 m²        | 2.74 (1 per 250 m²)       | 6                    |  |
| TOTAL                                                                  |                  | 2.74                      | 6                    |  |

|                            | I                |                      |  |  |  |
|----------------------------|------------------|----------------------|--|--|--|
| PROPOSED PARKING BREAKDOWN |                  |                      |  |  |  |
| TYPE OF SPACE              | SPACE DIMENSIONS | # OF SPACES PROVIDED |  |  |  |
| STANDARD                   | 2.8m x 6.0m      | 155                  |  |  |  |
| BARRIER FREE (B.F.)        | 3.7m x 6.0m      | 6                    |  |  |  |
| SURPLUS PARKING (S.P.)     | 3.0m x 6.0m      | 24                   |  |  |  |
| τοται                      |                  | 195                  |  |  |  |

| ACCESSIBLE PARKING REQUIREMENTS as per ZONING BY-LAW 4316-09 SECTION 6.42 |                                              |  |  |
|---------------------------------------------------------------------------|----------------------------------------------|--|--|
| MIN. # OF BARRIER FREE PARKING SPACES<br>REQUIRED                         | # OF BARRIER FREE PARKING SPACES<br>PROVIDED |  |  |
| 6 PER 201-300 STANDARD SPACES PROVIDED                                    | 6                                            |  |  |

|                                               | RIDS AREA                                                                 | 213.9111              | 11.50 (1 per 16.5 m)              | 12  |  |  |
|-----------------------------------------------|---------------------------------------------------------------------------|-----------------------|-----------------------------------|-----|--|--|
|                                               | GROUP ROOM                                                                | 111.45 m <sup>2</sup> | 6.02 (1 per 18.5 m <sup>2</sup> ) | 7   |  |  |
|                                               | KITCHEN                                                                   | 56.23 m²              | 6.2 (1 per 9m <sup>2</sup> )      | 7   |  |  |
|                                               | TOTAL                                                                     |                       |                                   | 142 |  |  |
| GFA HAS BEEN CALCULATED BASED ON USEABLE AREA |                                                                           |                       |                                   |     |  |  |
|                                               |                                                                           |                       |                                   |     |  |  |
|                                               | ACCESSIBLE DADKING DECLIPEMENTS as par ZONING BY LAW 4316 09 SECTION 6.42 |                       |                                   |     |  |  |

| PARKING REQUIREMENTS as per ZONING BY-LAW 4316-09 SECTION 6.39 |                                    |                                    |                           |  |  |
|----------------------------------------------------------------|------------------------------------|------------------------------------|---------------------------|--|--|
| TYPE OF USE                                                    | GROSS FLOOR<br>AREA                |                                    | MIN. # OF SPACES REQUIRED |  |  |
| SANCTUARY / MEZZANINE                                          | 702.26 m <sup>2</sup>              | 78.0 (1 per 9 m <sup>2</sup> )     | 78                        |  |  |
| GYMNASIUM                                                      | 300 seats (634.62 m <sup>2</sup> ) | 34.3 (1 per 8 seats)               | 38                        |  |  |
| KIDS' AREA                                                     | 213.91 m <sup>2</sup>              | 11.56 (1 per 18.5 m <sup>2</sup> ) | 12                        |  |  |

| <b>LOT AREA:</b> 27,761m <sup>2</sup> |                         |                         |                         |
|---------------------------------------|-------------------------|-------------------------|-------------------------|
|                                       | EXISTING                | PROPOSED ADDITION       | TOTAL                   |
| BUILDING AREA                         | 1,748.34 m <sup>2</sup> | 1,797.39 m <sup>2</sup> | 3,545.73 m <sup>2</sup> |
| LOT COVERAGE                          | 6.30%                   | 6.47%                   | 12.77%                  |
| OPEN SPACE                            | -                       | 15154.43 m²             | 54.59%                  |
| GROSS FLOOR AREA                      | 2,299.60 m <sup>2</sup> | 1,639.77 m <sup>2</sup> | 3939.37 m <sup>2</sup>  |
| PARKING COVERAGE                      | -                       | 8009.20 m <sup>2</sup>  | 28.85%                  |

AREA BREAKDOWN

| St. Catharines, ON, L2R 3M3<br>www.quartekgroup.com |                              |
|-----------------------------------------------------|------------------------------|
| CORN                                                | NERSTON                      |
| Project Title                                       |                              |
| CC ORCHA                                            | RD CAMPUS                    |
|                                                     | AGARA-ON-THE-LAKE,<br>0S 1J0 |
| Drawing Title                                       |                              |
| SITE                                                | PLAN                         |
| Drawn<br>JC                                         | Designed by                  |
| Scale<br>As indicated                               | Date Created<br>03DEC2020    |
| Job Number<br>19026                                 | lssue<br>D                   |
| Drawing Number                                      | SP1                          |