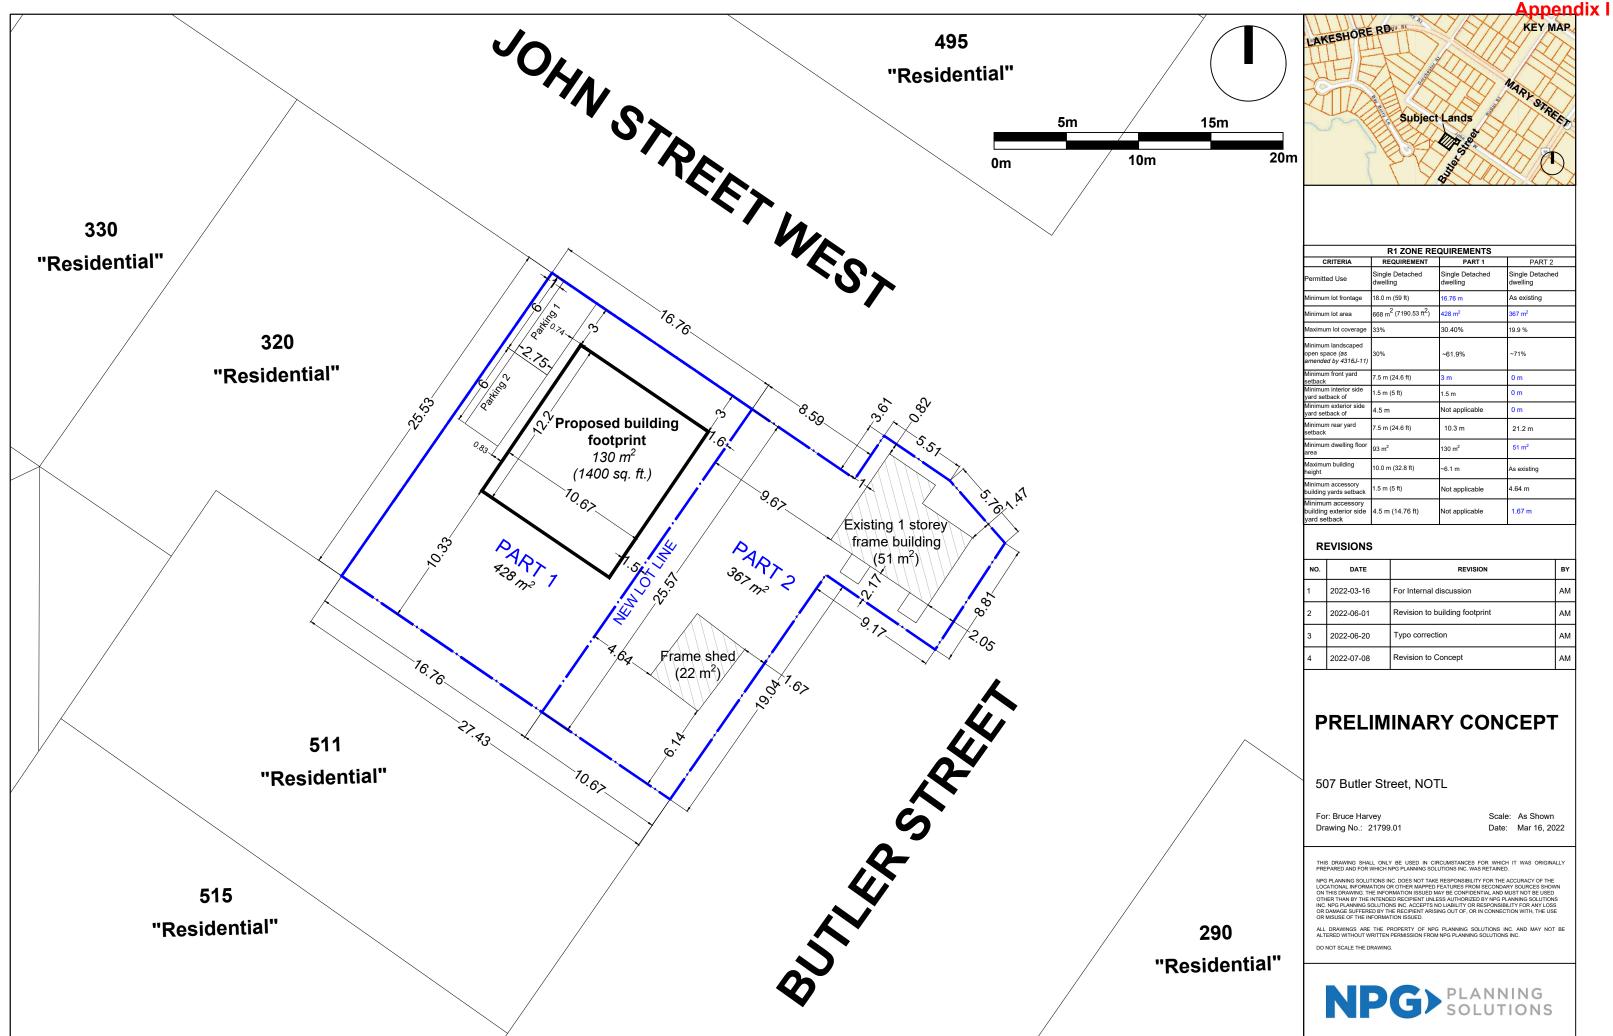

| R1 ZONE REQUIREMENTS                                         |                                               |                             |                             |  |  |
|--------------------------------------------------------------|-----------------------------------------------|-----------------------------|-----------------------------|--|--|
| CRITERIA                                                     | REQUIREMENT                                   | PART 1                      | PART 2                      |  |  |
| Permitted Use                                                | Single Detached<br>dwelling                   | Single Detached<br>dwelling | Single Detached<br>dwelling |  |  |
| Minimum lot frontage                                         | 18.0 m (59 ft)                                | 16.76 m                     | As existing                 |  |  |
| Minimum lot area                                             | 668 m <sup>2</sup> (7190.53 ft <sup>2</sup> ) | 428 m <sup>2</sup>          | 367 m <sup>2</sup>          |  |  |
| Maximum lot coverage                                         | 33%                                           | 30.40%                      | 19.9 %                      |  |  |
| Minimum landscaped<br>open space (as<br>amended by 4316J-11) | 30%                                           | ~61.9%                      | ~71%                        |  |  |
| Minimum front yard<br>setback                                | 7.5 m (24.6 ft)                               | 3 m                         | 0 m                         |  |  |
| Minimum interior side<br>yard setback of                     | 1.5 m (5 ft)                                  | 1.5 m                       | 0 m                         |  |  |
| Minimum exterior side<br>yard setback of                     | 4.5 m                                         | Not applicable              | 0 m                         |  |  |
| Minimum rear yard<br>setback                                 | 7.5 m (24.6 ft)                               | 10.3 m                      | 21.2 m                      |  |  |
| Minimum dwelling floor<br>area                               | 93 m²                                         | 130 m <sup>2</sup>          | 51 m <sup>2</sup>           |  |  |
| Maximum building<br>height                                   | 10.0 m (32.8 ft)                              | ~6.1 m                      | As existing                 |  |  |
| Minimum accessory<br>building yards setback                  | 1.5 m (5 ft)                                  | Not applicable              | 4.64 m                      |  |  |
| Minimum accessory<br>building exterior side<br>yard setback  | 4.5 m (14.76 ft)                              | Not applicable              | 1.67 m                      |  |  |

| NO. | DATE       | REVISION                       | BY |  |  |
|-----|------------|--------------------------------|----|--|--|
| 1   | 2022-03-16 | For Internal discussion        | AM |  |  |
| 2   | 2022-06-01 | Revision to building footprint | AM |  |  |
| 3   | 2022-06-20 | Typo correction                | AM |  |  |
| 4   | 2022-07-08 | Revision to Concept            | AM |  |  |